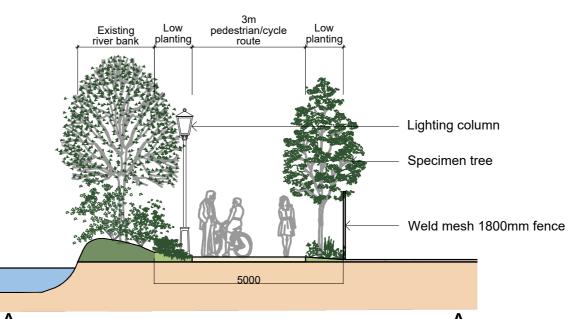

### Precedent Images

Planting along path

3| Riverside Link to Main Street Section Scale 1:100